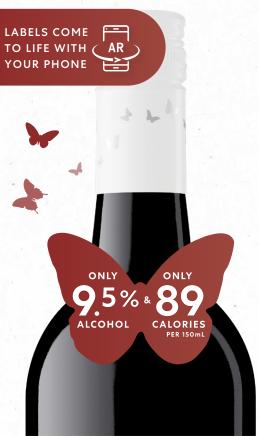

### **ENJOY WITH**

Grilled lamb chops with rosemary, garlic and roasted root vegetables, or a wild mushroom risotto with parmesan.

| VARIETALS - | Pinot Noir | CELLARING | — Enjoy Young |
|-------------|------------|-----------|---------------|
| REGION      | Victoria   | PH        | 3.52          |
| ALC/VOL —   | 9.5%       | ACIDITY - | 5.5 g/L       |

| SERVINGS PER BOTTLE (5)<br>Av. Serving Size 150ml |             | AVERAGE QTY<br>Per Serve 150ml | AVERAGE QTY<br>Per Serve 100m |
|---------------------------------------------------|-------------|--------------------------------|-------------------------------|
|                                                   |             |                                |                               |
|                                                   |             | (89 Cal)                       | (59 Cal                       |
| Protein                                           |             | <0.1g                          | < 0.1                         |
| Fat                                               | - Total     | <0.1g                          | < 0.1                         |
| Fat                                               | - Saturated | <0.1g                          | < 0.1                         |
| Carbohydrate                                      | - Total     | 1.2g                           | 0.8                           |
| Carbohydrate                                      | - Sugars    | 1.2g                           | 0.8                           |
| Sodium                                            |             | <5mg                           | <5m                           |