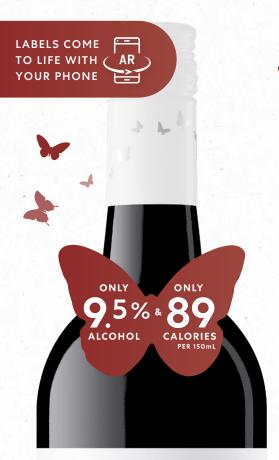

### **ENJOY WITH**

Charcuterie, grilled bacon wrapped asparagus bundles, Italian stuffed portobello mushrooms

VARIETALS — Pinot Noir **REGION** ---- Victoria **ALC/VOL** — 9.5%

**CELLARING** — Enjoy Young ACIDITY ---- 5.2 g/L

| SERVINGS PER BOTTLE (5) Av. Serving Size 150ml Energy |             | AVERAGE QTY<br>Per Serve 150ml<br>372kJ | AVERAGE QTY<br>Per Serve 100ml |         |  |          |         |
|-------------------------------------------------------|-------------|-----------------------------------------|--------------------------------|---------|--|----------|---------|
|                                                       |             |                                         |                                |         |  | (89 Cal) | (59 Cal |
|                                                       |             |                                         |                                | Protein |  | <0.1g    | < 0.1   |
| Fat                                                   | - Total     | <0.1g                                   | < 0.1                          |         |  |          |         |
| Fat                                                   | - Saturated | <0.1g                                   | < 0.1                          |         |  |          |         |
| Carbohydrate                                          | - Total     | 1.2g                                    | 0.8                            |         |  |          |         |
| Carbohydrate                                          | - Sugars    | 1.2g                                    | 0.8                            |         |  |          |         |
| Sodium                                                |             | <5mg                                    | <5mg                           |         |  |          |         |